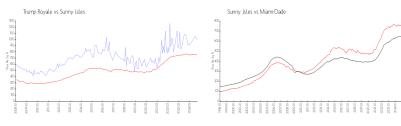

#### **Market Information**

Trump Royale: \$1002/sq. ft. Sunny Isles: \$755/sq. ft. Sunny Isles: \$755/sq. ft. Miami-Dade: \$694/sq. ft.