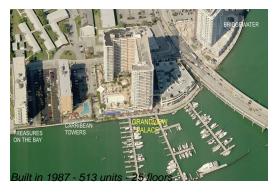

## Unit 2309 - Grand View Palace

2309 - 7601 E Treasure Dr, North Bay Village, FL, Miami-Dade 33141

#### **Building Information**

Number of units: 513
Number of active listings for rent: 9
Number of active listings for sale: 30
Building inventory for sale: 5%
Number of sales over the last 12 months: 8
Number of sales over the last 6 months: 2
Number of sales over the last 3 months: 1