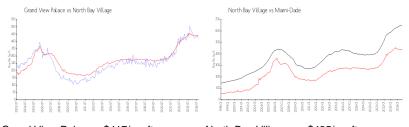

## **Market Information**

Grand View Palace: \$417/sq. ft. North Bay Village: \$435/sq. ft. North Bay Village: \$435/sq. ft. Miami-Dade: \$694/sq. ft.