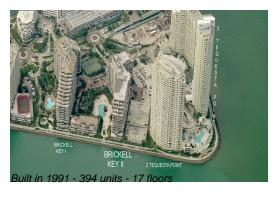

### **Building Information**

Number of units:394Number of active listings for rent:15Number of active listings for sale:20Building inventory for sale:5%Number of sales over the last 12 months:9Number of sales over the last 6 months:9Number of sales over the last 3 months:2