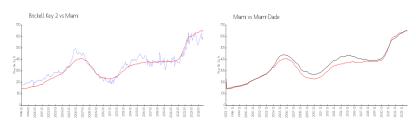

## **Market Information**

Brickell Key 2: \$582/sq. ft. Miami: \$642/sq. ft. Miami: \$642/sq. ft. Miami-Dade: \$694/sq. ft.