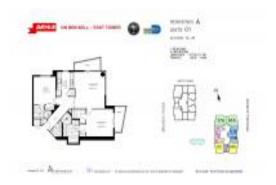

# **Unit 1701 - Avenue On Brickell (East Tower)**

1701 - 1060 Brickell Av, Miami, FL, Miami-Dade 33131

#### **Unit Information**

 MLS Number:
 A11642229

 Status:
 Active

 Size:
 1,368 Sq ft.

Bedrooms: 2
Full Bathrooms: 2
Half Bathrooms: 1

Parking Spaces: 1 Space, Assigned Parking, Valet Parking

 View:
 \$800,000

 List Price:
 \$800,000

 List PPSF:
 \$585

 Valuated Price:
 \$567,000

Valuated PPSF: \$414

The above valuated price is a baseline figure that does not take into account any specific renovation, upgrade, split, merge, or deterioration of the unit.