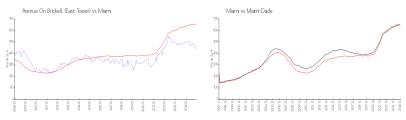

#### **Market Information**

Avenue On Brickell \$435/sq. ft. Miami: \$895/sq. ft. (East Tower):

Miami: \$895/sq. ft. Miami-Dade: \$688/sq. ft.

## **Inventory for Sale**

Avenue On Brickell (East Tower) 6% Miami 5% Miami-Dade 5%

#### Avg. Time to Close Over Last 12 Months

Avenue On Brickell (East Tower) 75 days Miami 91 days Miami-Dade 90 days