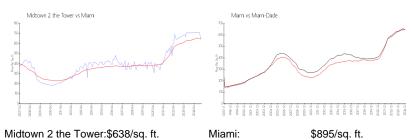

edrooms:
 1

Full Bathrooms: Half Bathrooms:

Parking Spaces: 1 Space, Covered Parking

View: Garden View,Other View,Pool Area View

 Rental Price:
 \$2,800

 List PPSF:
 \$4

 Valuated Price:
 \$430,000

 Valuated PPSF:
 \$613

The above valuated price is a baseline figure that does not take into account any specific renovation, upgrade, split, merge, or deterioration of the unit.

### **Building Information**

Number of units: 261
Number of active listings for rent: 24
Number of active listings for sale: 18
Building inventory for sale: 6%
Number of sales over the last 12 months: 8
Number of sales over the last 6 months: 3
Number of sales over the last 3 months: 1

## **Building Association Information**

Two Midtown Miami Condo Association Inc (305) 438-1460

### **Market Information**



Miami: \$895/sq. ft. Miami-Dade: \$688/sq. ft.

#### **Inventory for Sale**

Midtown 2 the Tower7%Miami5%Miami-Dade5%

# Avg. Time to Close Over Last 12 Months

Midtown 2 the Tower 93 days
Miami 91 days
Miami-Dade 90 days