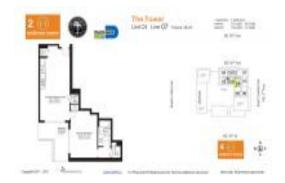

### Unit H2407 - Midtown 2 the Tower

H2407 - 3470 E Coast Av, Miami, FL, Miami-Dade 33137

#### **Unit Information**

 MLS Number:
 A11642233

 Status:
 Active

 Size:
 701 Sq ft.

 Bedrooms:
 1

Full Bathrooms: Half Bathrooms:

Parking Spaces: 1 Space, Covered Parking

View: Garden View,Other View,Pool Area View

 Rental Price:
 \$2,800

 List PPSF:
 \$4

 Valuated Price:
 \$430,000

 Valuated PPSF:
 \$613

The above valuated price is a baseline figure that does not take into account any specific renovation, upgrade, split, merge, or deterioration of the unit.