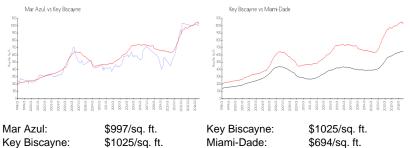

### **Market Information**

| Inventory for | Sale |
|---------------|------|
|---------------|------|

| Mar Azul     | 0% |
|--------------|----|
| Key Biscayne | 3% |
| Miami-Dade   | 4% |

#### Avg. Time to Close Over Last 12 Months

| Mar Azul     | 14 days  |
|--------------|----------|
| Key Biscayne | 101 days |
| Miami-Dade   | 87 days  |

Built in 1974 - 127 units - 12 floors