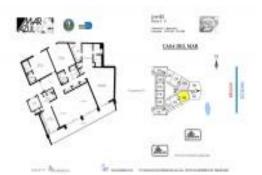

# Unit 8BS - Mar Azul

8BS - 600 Grapetree Dr, Key Biscayne, FL, Miami-Dade 33149

# **Unit Information**

| A11642247<br>Active                            |
|------------------------------------------------|
| 2,523 Sq ft.                                   |
| 3                                              |
| 3                                              |
|                                                |
| 2 Spaces, Assigned Parking, Covered<br>Parking |
| Ocean View, Direct Ocean, Pool Area View       |
| \$16,000                                       |
| \$6                                            |
| \$2,155,000                                    |
| \$854                                          |
|                                                |