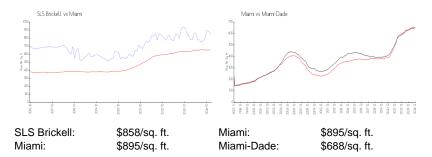

#### **Inventory for Sale**

 SLS Brickell
 9%

 Miami
 5%

 Miami-Dade
 5%

# Avg. Time to Close Over Last 12 Months

SLS Brickell 95 days Miami 91 days Miami-Dade 91 days