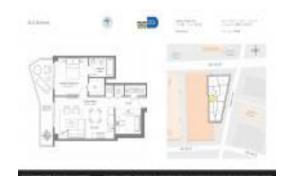

#### **Unit Information**

 MLS Number:
 A11642250

 Status:
 Active

 Size:
 686 Sq ft.

 Bedrooms:
 1

Full Bathrooms: 1
Half Bathrooms: 1

Parking Spaces: 2 Spaces, Assigned Parking

View:

 Rental Price:
 \$4,350

 List PPSF:
 \$6

 Valuated Price:
 \$706,000

 Valuated PPSF:
 \$1,029

The above valuated price is a baseline figure that does not take into account any specific renovation, upgrade, split, merge, or deterioration of the unit.