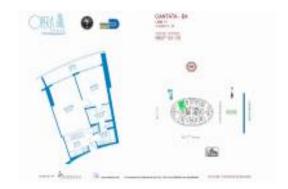

# Unit 3211 - Opera Tower

3211 - 1750 N Bayshore Dr, Miami, FL, Miami-Dade 33132

#### **Unit Information**

MLS Number: A11642255 Status: Active Size: 791 Sq ft. Bedrooms:

Full Bathrooms: Half Bathrooms:

Parking Spaces:

1 Space, Assigned Parking, Valet Parking

Bay, Intracoastal View View: