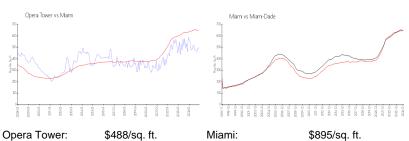

ooms: Half Bathrooms:

Parking Spaces:

1 Space, Assigned Parking, Valet Parking

Bay, Intracoastal View View:

Rental Price: \$3,000 List PPSF: \$4 Valuated Price: \$354,000 Valuated PPSF: \$448

The above valuated price is a baseline figure that does not take into account any specific renovation, upgrade, split, merge, or deterioration of the unit.

#### **Building Information**

Number of units: 635 Number of active listings for rent: 18 Number of active listings for sale: 60 Building inventory for sale: 9% Number of sales over the last 12 months: 24 Number of sales over the last 6 months: Number of sales over the last 3 months:

### **Building Association Information**

Opera Tower Condominium Association (786) 220-7536 Opera Tower Managment(305) 503-0510

#### **Market Information**



Miami: \$895/sq. ft. Miami-Dade: \$688/sq. ft.

#### **Inventory for Sale**

Opera Tower 9% Miami 5% Miami-Dade

## Avg. Time to Close Over Last 12 Months

Opera Tower 101 days Miami 91 days Miami-Dade 90 days