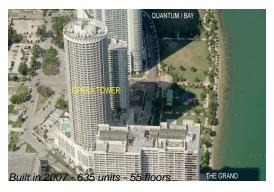

# Unit 3211 - Opera Tower

3211 - 1750 N Bayshore Dr, Miami, FL, Miami-Dade 33132

#### **Building Information**

Number of units: 635 Number of active listings for rent: 18 Number of active listings for sale: 60 Building inventory for sale: 9% Number of sales over the last 12 months: 24 Number of sales over the last 6 months: Number of sales over the last 3 months: