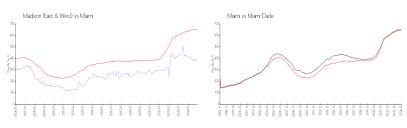

### **Market Information**

Madison (East &

\$368/sq. ft.

Miami:

\$895/sq. ft.

West): Miami:

\$895/sq. ft.

Miami-Dade:

\$688/sq. ft.