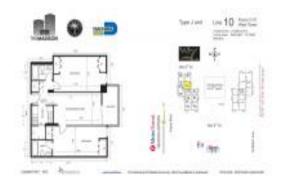

#### **Unit Information**

 MLS Number:
 A11642451

 Status:
 Active

 Size:
 848 Sq ft.

 Bedrooms:
 2

 Full Bathrooms:
 2

Half Bathrooms:

Parking Spaces: 1 Space, Guest Parking, Street Parking