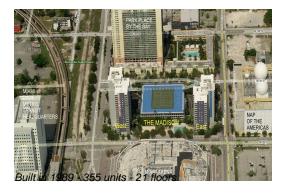

## **Building Information**

Number of units: 355
Number of active listings for rent: 20
Number of active listings for sale: 21
Building inventory for sale: 5%
Number of sales over the last 12 months: 5
Number of sales over the last 6 months: 4
Number of sales over the last 3 months: 1

Madison Downtown Condominiums (305) 373-9900