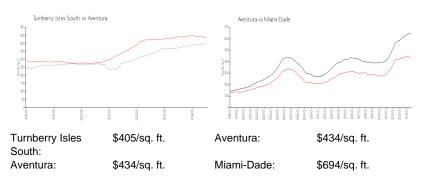

### **Inventory for Sale**

| Turnberry Isles South | 7% |
|-----------------------|----|
| Aventura              | 6% |
| Miami-Dade            | 4% |