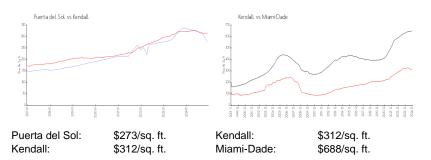

#### **Inventory for Sale**

| Puerta del Sol | 3% |
|----------------|----|
| Kendall        | 2% |
| Miami-Dade     | 5% |

# Avg. Time to Close Over Last 12 Months

| Puerta del Sol | 22 days |
|----------------|---------|
| Kendall        | 59 days |
| Miami-Dade     | 90 days |