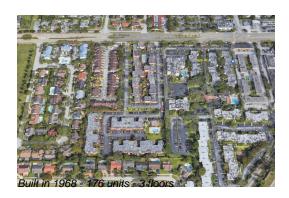

# **Building Information**

| Number of units:                         | 176 |
|------------------------------------------|-----|
| Number of active listings for rent:      | 0   |
| Number of active listings for sale:      | 6   |
| Building inventory for sale:             | 3%  |
| Number of sales over the last 12 months: | 2   |
| Number of sales over the last 6 months:  | 2   |
| Number of sales over the last 3 months:  | 1   |
|                                          |     |