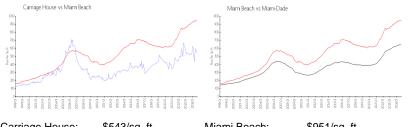

#### **Market Information**

| Carriage House: | \$543/sq. ft. | Miami Beach: | \$951/sq. ft. |
|-----------------|---------------|--------------|---------------|
| Miami Beach:    | \$951/sq. ft. | Miami-Dade:  | \$694/sq. ft. |