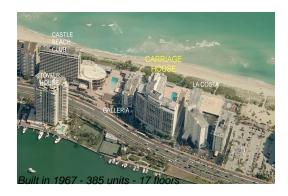

# Unit 429 - Carriage House

429 - 5401 Collins Av, Miami Beach, FL, Miami-Dade 33140

#### **Building Information**

| Number of units:                         | 385 |
|------------------------------------------|-----|
| Number of active listings for rent:      | 10  |
| Number of active listings for sale:      | 36  |
| Building inventory for sale:             | 9%  |
| Number of sales over the last 12 months: | 8   |
| Number of sales over the last 6 months:  | 2   |
| Number of sales over the last 3 months:  | 0   |