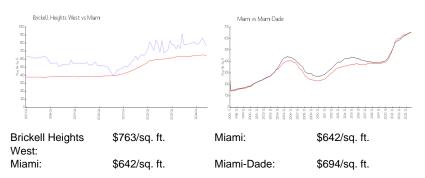

#### **Inventory for Sale**

| Brickell Heights West | 6% |
|-----------------------|----|
| Miami                 | 5% |
| Miami-Dade            | 4% |

# Avg. Time to Close Over Last 12 Months

| Brickell Heights West | 164 days |
|-----------------------|----------|
| Miami                 | 86 days  |
| Miami-Dade            | 86 days  |