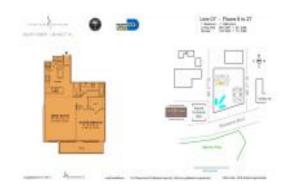

# **Unit 1807 - Everglades (South Tower)**

1807 - 253 NE 2 St, Miami, FL, Miami-Dade 33132

#### **Unit Information**

 MLS Number:
 A11642946

 Status:
 Active

 Size:
 802 Sq ft.

 Bedrooms:
 1

Full Bathrooms:

Half Bathrooms:

Parking Spaces: 1 Space, Assigned Parking

 View:
 Bay

 Rental Price:
 \$3,200

 List PPSF:
 \$4

 Valuated Price:
 \$424,000

 Valuated PPSF:
 \$529

The above valuated price is a baseline figure that does not take into account any specific renovation, upgrade, split, merge, or deterioration of the unit.