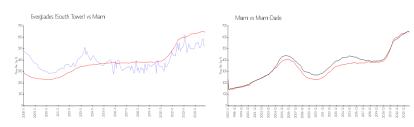

#### **Market Information**

Everglades (South \$522/sq. ft. Miami: \$642/sq. ft.

Tower):

Miami: \$642/sq. ft. Miami-Dade: \$694/sq. ft.