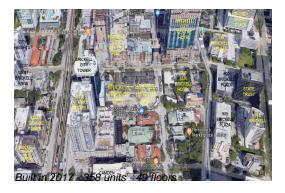

## **Building Information**

Number of units: 358
Number of active listings for rent: 0
Number of active listings for sale: 24
Building inventory for sale: 6%
Number of sales over the last 12 months: 23
Number of sales over the last 6 months: 9
Number of sales over the last 3 months: 5