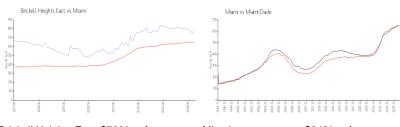

## **Market Information**

Brickell Heights East: \$792/sq. ft. Miami: \$642/sq. ft. Miami: \$642/sq. ft. Miami-Dade: \$694/sq. ft.

#### **Inventory for Sale**

Brickell Heights East 7%
Miami 5%
Miami-Dade 4%

# Avg. Time to Close Over Last 12 Months

Brickell Heights East 122 days Miami 87 days Miami-Dade 86 days