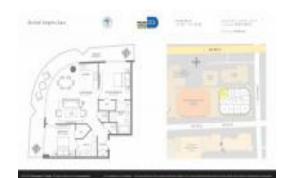

# **Unit 1008 - Brickell Heights East**

1008 - 45 SW 9 St, Miami, FL, Miami-Dade 33130

#### **Unit Information**

 MLS Number:
 A11642974

 Status:
 Active

 Size:
 924 Sq ft.

 Bedrooms:
 2

Full Bathrooms: Half Bathrooms:

Parking Spaces: View:

 Rental Price:
 \$5,000

 List PPSF:
 \$5

 Valuated Price:
 \$593,000

 Valuated PPSF:
 \$642

The above valuated price is a baseline figure that does not take into account any specific renovation, upgrade, split, merge, or deterioration of the unit.