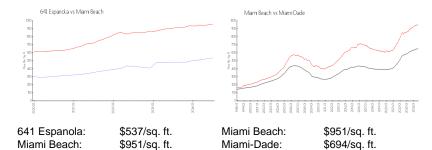

# **Inventory for Sale**

 641 Espanola
 3%

 Miami Beach
 5%

 Miami-Dade
 4%

# Avg. Time to Close Over Last 12 Months

641 Espanola 36 days Miami Beach 102 days Miami-Dade 86 days