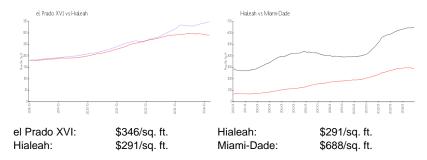

Available

View:

 List Price:
 \$350,000

 List PPSF:
 \$365

 Valuated Price:
 \$331,000

 Valuated PPSF:
 \$345

The above valuated price is a baseline figure that does not take into account any specific renovation, upgrade, split, merge, or deterioration of the unit.