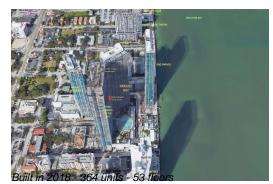

## **Building Information**

| Number of units:                         | 364 |
|------------------------------------------|-----|
| Number of active listings for rent:      |     |
| Number of active listings for sale:      |     |
| Building inventory for sale:             | 8%  |
| Number of sales over the last 12 months: | 18  |
| Number of sales over the last 6 months:  | 9   |
| Number of sales over the last 3 months:  | 6   |

## **Building Association Information**

Paraiso Bay Residences Address: 650 NE 32nd St, Miami, FL 33137 Phone: +1 305-390-0416

https://www.paraisobaycondomiami.com/index.htm