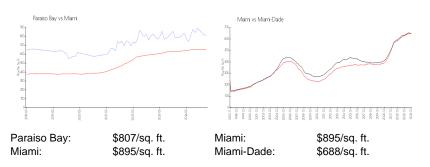

#### **Inventory for Sale**

| Paraiso Bay | 9% |
|-------------|----|
| Miami       | 5% |
| Miami-Dade  | 5% |

THE DAME.

72\*214

Different Contest