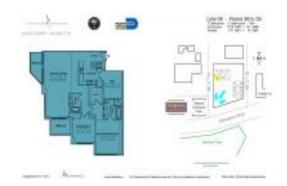

# **Unit 3109 - Everglades (South Tower)**

3109 - 253 NE 2 St, Miami, FL, Miami-Dade 33132

#### **Unit Information**

 MLS Number:
 A11643250

 Status:
 Active

 Size:
 1,363 Sq ft.

Bedrooms: 3 Full Bathrooms: 2

Half Bathrooms:

Parking Spaces: 1 Space, Valet Parking

 View:
 Bay