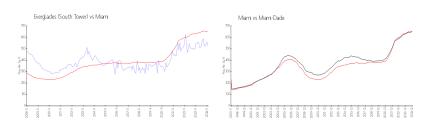

### **Market Information**

Everglades (South \$519/sq. ft. Miami: \$895/sq. ft. Tower):

Miami: \$895/sq. ft. Miami-Dade: \$688/sq. ft.