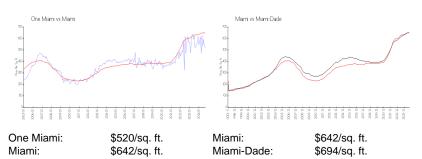

## **Market Information**

| One Miami  | 5% |
|------------|----|
| Miami      | 5% |
| Miami-Dade | 4% |