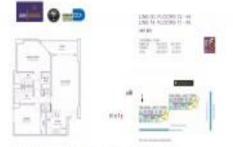

## **Unit Information**

| MLS Number:<br>Status: | A11643272<br>Active             |
|------------------------|---------------------------------|
| Size:                  | 1,105 Sq ft.                    |
| Bedrooms:              | 2                               |
| Full Bathrooms:        | 2                               |
| Half Bathrooms:        |                                 |
| Parking Spaces:        | Assigned Parking, Valet Parking |
| View:                  | Bay, Pool Area View             |
| Rental Price:          | \$4,300                         |
| List PPSF:             | \$4                             |
| Valuated Price:        | \$466,000                       |
| Valuated PPSF:         | \$422                           |