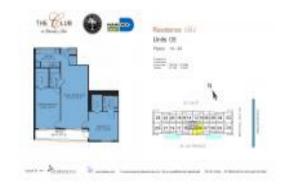

#### **Unit Information**

 MLS Number:
 A11643394

 Status:
 Active

 Size:
 1,183 Sq ft.

 Bedrooms:
 2

Bedrooms: 2 Full Bathrooms: 2

Half Bathrooms:

Parking Spaces: 1 Space,Additional Spaces Available,Assigned Parking