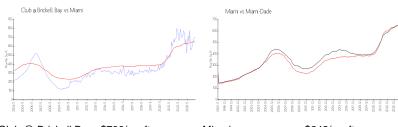

#### **Market Information**

Club @ Brickell Bay: \$700/sq. ft. Miami: \$642/sq. ft. Miami: \$642/sq. ft. Miami-Dade: \$694/sq. ft.