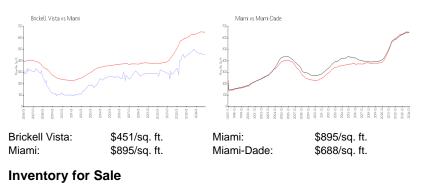

# Brickell Vista7%Miami5%Miami-Dade5%

#### Avg. Time to Close Over Last 12 Months

| Brickell Vista | 46 days |
|----------------|---------|
| Miami          | 91 days |
| Miami-Dade     | 90 days |

to be out