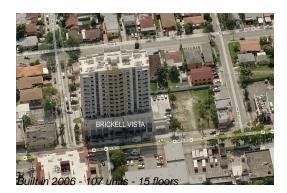

## Unit 1509 - Brickell Vista

1509 - 900 SW 8 St, Miami, FL, Miami-Dade 33130

#### **Building Information**

| Number of units:                         | 107 |
|------------------------------------------|-----|
| Number of active listings for rent:      | 6   |
| Number of active listings for sale:      | 8   |
| Building inventory for sale:             | 7%  |
| Number of sales over the last 12 months: | 2   |
| Number of sales over the last 6 months:  | 0   |
| Number of sales over the last 3 months:  | 0   |
|                                          |     |