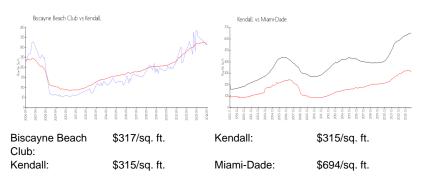

#### **Inventory for Sale**

| Biscayne Beach Club | 3% |
|---------------------|----|
| Kendall             | 1% |
| Miami-Dade          | 4% |