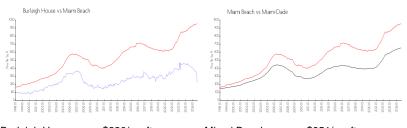

#### **Market Information**

| Burleigh House: | \$220/sq. ft. | Miami Beach: | \$951/sq. ft. |
|-----------------|---------------|--------------|---------------|
| Miami Beach:    | \$951/sq. ft. | Miami-Dade:  | \$694/sq. ft. |