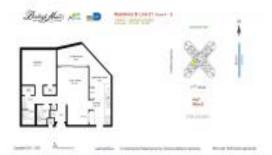

## **Unit Information**

| MLS Number:<br>Status:<br>Size:<br>Bedrooms:<br>Full Bathrooms:<br>Half Bathrooms: | A11643469<br>Active<br>1,010 Sq ft.<br>2<br>2 |
|------------------------------------------------------------------------------------|-----------------------------------------------|
| Parking Spaces:<br>View:                                                           | 1 Space                                       |
| Rental Price:<br>List PPSF:<br>Valuated Price:<br>Valuated PPSF:                   | \$2,575<br>\$3<br>\$214,000<br>\$212          |