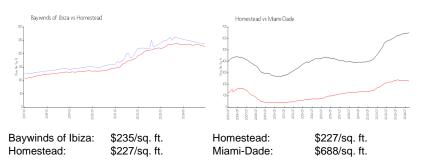

### **Market Information**

#### **Inventory for Sale**

| Baywinds of Ibiza | 14% |
|-------------------|-----|
| Homestead         | 4%  |
| Miami-Dade        | 5%  |

## Avg. Time to Close Over Last 12 Months

| Baywinds of Ibiza | 69 days |
|-------------------|---------|
| Homestead         | 55 days |
| Miami-Dade        | 91 days |

manifold hits.

200 king