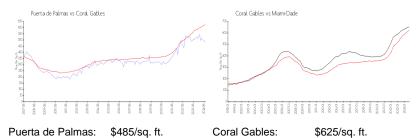

## **Market Information**

Coral Gables: \$625/sq. ft. Miami-Dade: \$694/sq. ft.