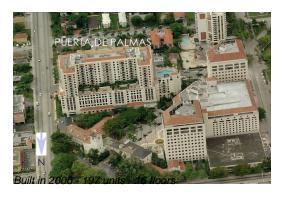

# Unit 1602 - Puerta de Palmas

1602 - 888 Douglas Rd, Coral Gables, FL, Miami-Dade 33134

### **Building Information**

Number of units: 197
Number of active listings for rent: 2
Number of active listings for sale: 11
Building inventory for sale: 5%
Number of sales over the last 12 months: 9
Number of sales over the last 6 months: 1
Number of sales over the last 3 months: 1