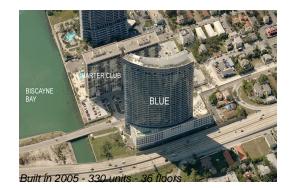

# Unit 806 - Blue

806 - 601 NE 36 St, Miami, FL, Miami-Dade 33137

## **Building Information**

| Number of units:                         | 330 |
|------------------------------------------|-----|
| Number of active listings for rent:      | 8   |
| Number of active listings for sale:      | 15  |
| Building inventory for sale:             | 4%  |
| Number of sales over the last 12 months: | 15  |
| Number of sales over the last 6 months:  | 7   |
| Number of sales over the last 3 months:  | 4   |