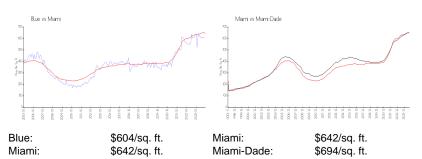

#### **Inventory for Sale**

| Blue       | 5% |
|------------|----|
| Miami      | 5% |
| Miami-Dade | 4% |

### Avg. Time to Close Over Last 12 Months

| Blue       | 52 days |
|------------|---------|
| Miami      | 87 days |
| Miami-Dade | 87 days |