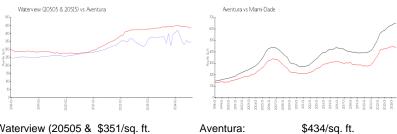

### **Market Information**

Waterview (20505 & \$351/sq. ft. 20515):
Aventura: \$434/sq. ft.

Miami-Dade: \$694/sq. ft.

**Inventory for Sale** 

 Waterview (20505 & 20515)
 10%

 Aventura
 6%

 Miami-Dade
 4%