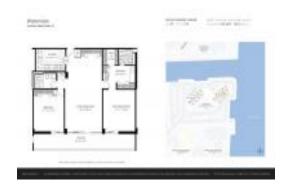

## Unit 1545 - Waterview (20505 & 20515)

1545 - 20505 E Country Club Dr, Aventura, FL, Miami-Dade 33180

#### **Unit Information**

MLS Number: A11643533
Status: Active
Size: 1,146 Sq ft.

Bedrooms: 2 Full Bathrooms: 2

Half Bathrooms:

Parking Spaces: 1 Space, Additional Spaces Available, Valet

Parking

View:

 List Price:
 \$565,000

Built in 1981 - 394 units - 23 floors