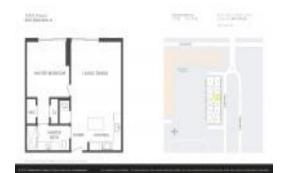

# Unit 1207 - 5252 Paseo

1207 - 5252 NW 85 Ave, Doral, FL, Miami-Dade 33166

#### **Unit Information**

 MLS Number:
 A11643635

 Status:
 Active

 Size:
 688 Sq ft.

 Bedrooms:
 1

Full Bathrooms:

Half Bathrooms:

Parking Spaces: 1 Space, Assigned Parking, Guest

Parking, Valet Parking

View:

 List Price:
 \$405,000

 List PPSF:
 \$589

 Valuated Price:
 \$337,000

 Valuated PPSF:
 \$490

The above valuated price is a baseline figure that does not take into account any specific renovation, upgrade, split, merge, or deterioration of the unit.