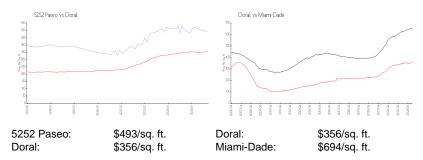

### **Inventory for Sale**

 5252 Paseo
 8%

 Doral
 3%

 Miami-Dade
 4%

## Avg. Time to Close Over Last 12 Months

 5252 Paseo
 61 days

 Doral
 60 days

 Miami-Dade
 86 days