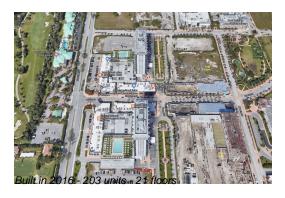

## **Building Information**

Number of units: 203
Number of active listings for rent: 0
Number of active listings for sale: 17
Building inventory for sale: 8%
Number of sales over the last 12 months: 9
Number of sales over the last 6 months: 4
Number of sales over the last 3 months: 1