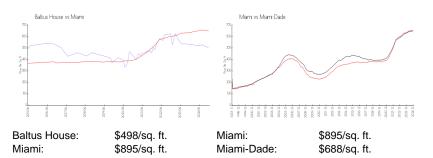

#### **Market Information**

#### **Inventory for Sale**

| Baltus House | 11% |
|--------------|-----|
| Miami        | 5%  |
| Miami-Dade   | 5%  |

## Avg. Time to Close Over Last 12 Months

| Baltus House | 91 days |
|--------------|---------|
| Miami        | 92 days |
| Miami-Dade   | 90 days |