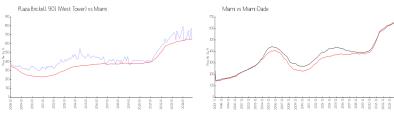

#### **Market Information**

Plaza Brickell 901

\$652/sq. ft.

Miami:

\$651/sq. ft.

(West Tower):

Miami:

\$651/sq. ft.

Miami-Dade:

\$693/sq. ft.