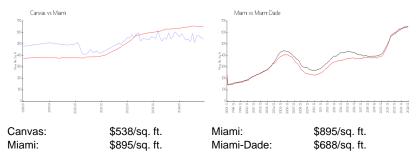

### **Market Information**

### **Inventory for Sale**

 Canvas
 7%

 Miami
 5%

 Miami-Dade
 5%

# Avg. Time to Close Over Last 12 Months

Canvas 127 days Miami 91 days Miami-Dade 90 days