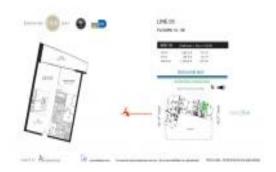

# Unit 3503 - 900 Biscayne Bay

3503 - 900 Biscayne Blvd, Miami, FL, Miami-Dade 33132

#### **Unit Information**

 MLS Number:
 A11643851

 Status:
 Active

 Size:
 912 Sq ft.

 Bedrooms:
 1

Full Bathrooms: 2 Half Bathrooms:

Parking Spaces: Valet Parking

 View:
 Bay

 Rental Price:
 \$4,200

 List PPSF:
 \$5

 Valuated Price:
 \$654,000

 Valuated PPSF:
 \$717

The above valuated price is a baseline figure that does not take into account any specific renovation, upgrade, split, merge, or deterioration of the unit.