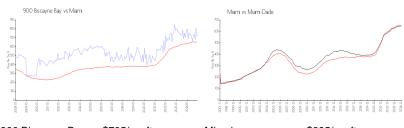

## **Market Information**

 900 Biscayne Bay:
 \$705/sq. ft.
 Miami:
 \$895/sq. ft.

 Miami:
 \$895/sq. ft.
 Miami-Dade:
 \$688/sq. ft.

### **Inventory for Sale**

 900 Biscayne Bay
 6%

 Miami
 5%

 Miami-Dade
 5%

## Avg. Time to Close Over Last 12 Months

900 Biscayne Bay 116 days Miami 91 days Miami-Dade 90 days