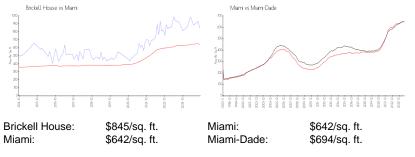

### **Inventory for Sale**

| Brickell House | 3% |
|----------------|----|
| Miami          | 5% |
| Miami-Dade     | 4% |

## Avg. Time to Close Over Last 12 Months

| Brickell House | 81 days |
|----------------|---------|
| Miami          | 87 days |
| Miami-Dade     | 87 days |