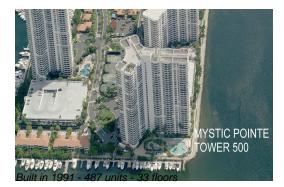

# Unit 1214 - Mystic Pointe Tower 500

1214 - 3530 Mystic Pointe Dr, Aventura, FL, Miami-Dade 33180

#### **Building Information**

| Number of units:                         | 483 |
|------------------------------------------|-----|
| Number of active listings for rent:      | 11  |
| Number of active listings for sale:      | 26  |
| Building inventory for sale:             | 5%  |
| Number of sales over the last 12 months: | 14  |
| Number of sales over the last 6 months:  | 8   |
| Number of sales over the last 3 months:  | 3   |