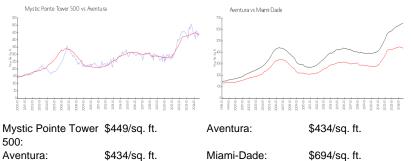

#### **Inventory for Sale**

| Mystic Pointe Tower 500 | 5% |
|-------------------------|----|
| Aventura                | 6% |
| Miami-Dade              | 4% |