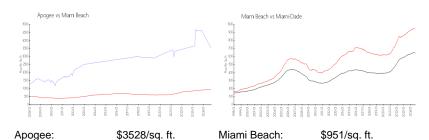

#### **Market Information**

Miami-Dade:

\$694/sq. ft.

#### **Inventory for Sale**

Miami Beach:

Apogee 7% Miami Beach 5% Miami-Dade 4%

# Avg. Time to Close Over Last 12 Months

\$951/sq. ft.

Apogee 59 days Miami Beach 102 days Miami-Dade 86 days