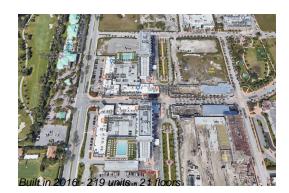

## **Building Information**

| 219 |
|-----|
| 0   |
| 11  |
| 5%  |
| 11  |
| 7   |
| 4   |
|     |