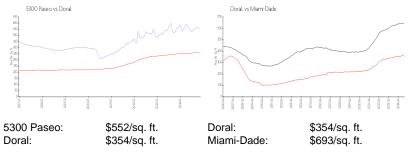

| \$2,600                                      |
| List PPSF:                                                                                            | \$4                                          |
| Valuated Price:                                                                                       | \$369,000                                    |
| Valuated PPSF:                                                                                        | \$529                                        |

The above valuated price is a baseline figure that does not take into account any specific renovation, upgrade, split, merge, or deterioration of the unit.

## **Building Information**

| 219 |
|-----|
| 0   |
| 11  |
| 5%  |
| 11  |
| 7   |
| 4   |
|     |

#### **Market Information**



#### **Inventory for Sale**

| 5300 Paseo | 5% |
|------------|----|
| Doral      | 2% |
| Miami-Dade | 4% |

## Avg. Time to Close Over Last 12 Months

| 5300 Paseo | 108 days |
|------------|----------|
| Doral      | 63 days  |
| Miami-Dade | 89 days  |