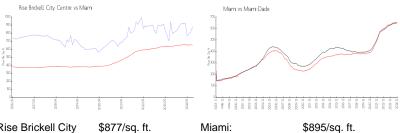

# Unit 1405 - Rise Brickell City Centre

1405 - 88 SW 7 St, Miami, FL, Miami-Dade 33130

#### **Unit Information**

MLS Number: A11644209 Status: Active Size: 1,202 Sq ft.

Bedrooms: 2 Full Bathrooms: 2 Half Bathrooms: Parking Spaces: 1 Space

View: List Price: \$980,000 List PPSF: \$815 Valuated Price: \$912,000 Valuated PPSF: \$759