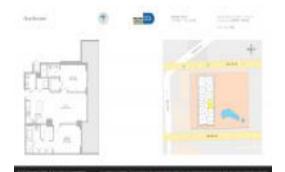

## **Building Information**

Number of units: 389 Number of active listings for rent: 0 Number of active listings for sale: 31 Building inventory for sale: 7% Number of sales over the last 12 months: Number of sales over the last 6 months: Number of sales over the last 3 months:

Rise Brickell City Centre 88 SW 7th Street Miami FL 33130 786 475 5342

http://www.brickellcitycentre.com/residences/rise