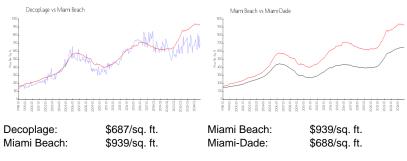

|



The above valuated price is a baseline figure that does not take into account any specific renovation, upgrade, split, merge, or deterioration of the unit.

## **Building Information**

| Number of units:                         | 625 |
|------------------------------------------|-----|
| Number of active listings for rent:      | 129 |
| Number of active listings for sale:      | 43  |
| Building inventory for sale:             | 6%  |
| Number of sales over the last 12 months: | 25  |
| Number of sales over the last 6 months:  | 11  |
| Number of sales over the last 3 months:  | 4   |

### **Building Association Information**

The Decoplage Condominium Association 305-672-3594 property manager : 305.476.9188

http://www.decoplagecondominium.com/

#### **Market Information**



#### **Inventory for Sale**

| Decoplage   | 7% |
|-------------|----|
| Miami Beach | 5% |
| Miami-Dade  | 5% |

#### Avg. Time to Close Over Last 12 Months

| Decoplage   | 133 days |
|-------------|----------|
| Miami Beach | 103 days |
| Miami-Dade  | 90 days  |