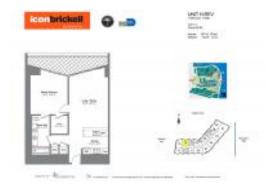

# Unit 2914 - Icon 1 (North Tower)

2914 - 465 Brickell Av, Miami, FL, Miami-Dade 33131

#### **Unit Information**

 MLS Number:
 A11644270

 Status:
 Active

 Size:
 798 Sq ft.

 Bedrooms:
 1

Full Bathrooms:
Half Bathrooms:

Parking Spaces: 1 Space, Assigned Parking, Covered

Parking

View:

 List Price:
 \$550,000

 List PPSF:
 \$689

 Valuated Price:
 \$547,000

 Valuated PPSF:
 \$685

The above valuated price is a baseline figure that does not take into account any specific renovation, upgrade, split, merge, or deterioration of the unit.