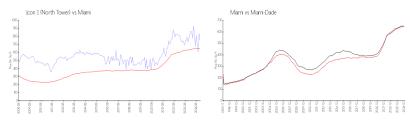

#### **Market Information**

 Icon 1 (North Tower): \$751/sq. ft.
 Miami:
 \$895/sq. ft.

 Miami:
 \$895/sq. ft.
 Miami-Dade:
 \$688/sq. ft.