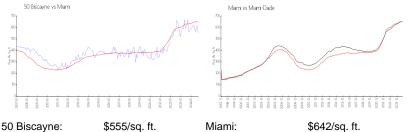

#### **Market Information**

| 50 biscayne. | accee         | ivilariti.  | ъ₀42/sq. п.   |
|--------------|---------------|-------------|---------------|
| Miami:       | \$642/sq. ft. | Miami-Dade: | \$694/sq. ft. |