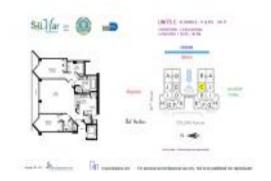

### Unit S6-C - Solimar South

S6-C - 9559 Collins Av, Surfside, FL, Miami-Dade 33154

#### **Unit Information**

 MLS Number:
 A11644478

 Status:
 Active

 Size:
 1,740 Sq ft.

Bedrooms: 2
Full Bathrooms: 2
Half Bathrooms: 1

Parking Spaces: 1 Space, Parking Garage, Valet Parking

View: Ocean View, Direct Ocean

 Rental Price:
 \$7,500

 List PPSF:
 \$4

 Valuated Price:
 \$1,372,000

 Valuated PPSF:
 \$789

The above valuated price is a baseline figure that does not take into account any specific renovation, upgrade, split, merge, or deterioration of the unit.