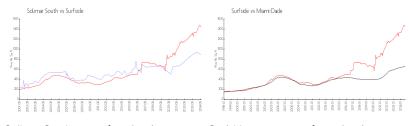

### **Market Information**

 Solimar South:
 \$888/sq. ft.
 Surfside:
 \$1441/sq. ft.

 Surfside:
 \$1441/sq. ft.
 Miami-Dade:
 \$694/sq. ft.