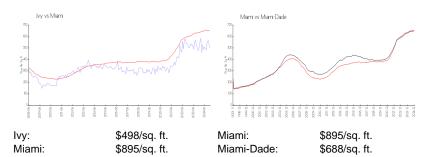

The above valuated price is a baseline figure that does not take into account any specific renovation, upgrade, split, merge, or deterioration of the unit.

\$538

#### **Building Information**

Valuated PPSF:

| Number of units:                         |   |
|------------------------------------------|---|
| Number of active listings for rent:      |   |
| Number of active listings for sale:      |   |
| Building inventory for sale:             |   |
| Number of sales over the last 12 months: |   |
| Number of sales over the last 6 months:  |   |
| Number of sales over the last 3 months:  | 7 |