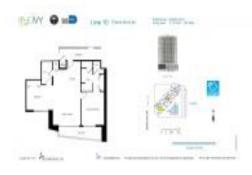

# Unit 3610 - Ivy

3610 - 90 SW 3 St, Miami, FL, Miami-Dade 33130

## **Unit Information**

| MLS Number:     | A11644554                                                     |
|-----------------|---------------------------------------------------------------|
| Status:         | Active                                                        |
| Size:           | 1,114 Sq ft.                                                  |
| Bedrooms:       | 2                                                             |
| Full Bathrooms: | 2                                                             |
| Half Bathrooms: |                                                               |
| Parking Spaces: | 2 Or More Spaces,Additional Spaces<br>Available,Valet Parking |
| View:           |                                                               |
| List Price:     | \$650,000                                                     |
| List PPSF:      | \$583                                                         |
| Valuated Price: | \$599,000                                                     |