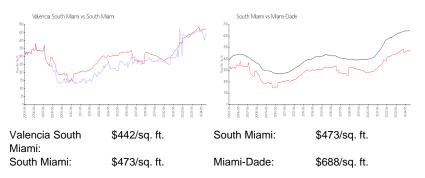

#### **Inventory for Sale**

| Valencia South Miami | 3% |
|----------------------|----|
| South Miami          | 3% |
| Miami-Dade           | 5% |

#### Avg. Time to Close Over Last 12 Months

| Valencia South Miami | 20 days |
|----------------------|---------|
| South Miami          | 36 days |
| Miami-Dade           | 91 days |