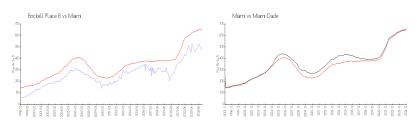

#### **Market Information**

 Brickell Place B:
 \$462/sq. ft.
 Miami:
 \$895/sq. ft.

 Miami:
 \$895/sq. ft.
 Miami-Dade:
 \$688/sq. ft.