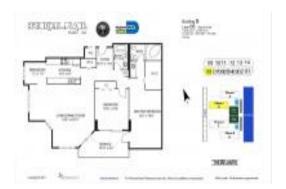

#### Unit B908 - Brickell Place B

B908 - 1901 Brickell Av, Miami, FL, Miami-Dade 33129

#### **Unit Information**

 MLS Number:
 A11644757

 Status:
 Pending

 Size:
 1,661 Sq ft.

Bedrooms: 2 Full Bathrooms: 2

Half Bathrooms: Parking Spaces:

View:

 Rental Price:
 \$4,450