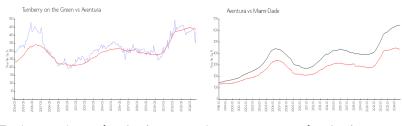

## **Market Information**

Turnberry on the \$422/sq. ft. Aventura: \$433/sq. ft.

Green: Aventura:

\$433/sq. ft.

Miami-Dade:

\$694/sq. ft.

### **Inventory for Sale**

Turnberry on the Green 3% Aventura 6% Miami-Dade 4%

# Avg. Time to Close Over Last 12 Months

Turnberry on the Green 66 days Aventura 107 days Miami-Dade 89 days