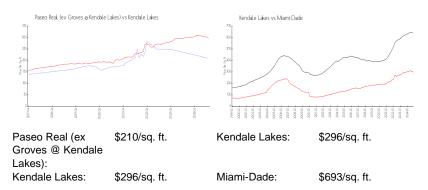

# Unit 6245 Kendale Lakes Cir # A210 - Paseo Real (ex Groves @ Kendale Lakes)

6245 Kendale Lakes Cir # A210 - 6205 Kendale Lakes Cir, Kendale Lakes, FL, Miami-Dade 33183