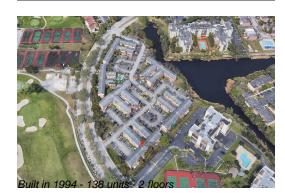

# **Building Information**

| Number of units:                         | 138 |
|------------------------------------------|-----|
| Number of active listings for rent:      | 0   |
| Number of active listings for sale:      | 0   |
| Building inventory for sale:             | 0%  |
| Number of sales over the last 12 months: | 1   |
| Number of sales over the last 6 months:  | 0   |
| Number of sales over the last 3 months:  | 0   |
|                                          |     |