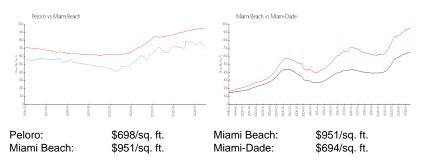

baseline figure that does not take into account any specific renovation, upgrade, split, merge, or deterioration of the unit.

# **Building Information**

| Number of units:                         | 114 |
|------------------------------------------|-----|
| Number of active listings for rent:      | 0   |
| Number of active listings for sale:      | 8   |
| Building inventory for sale:             | 7%  |
| Number of sales over the last 12 months: | 5   |
| Number of sales over the last 6 months:  | 1   |
| Number of sales over the last 3 months:  | 0   |
|                                          |     |

### **Building Association Information**

Peloro Address: 1653 Collins Ave, Miami Beach, FL 33139, Phone: +1 786-383-1553

http://www.sflamgt.com/peloro/

#### **Market Information**



7% 5% 4%

#### **Inventory for Sale**

| Peloro      |  |  |
|-------------|--|--|
| Miami Beach |  |  |
| Miami-Dade  |  |  |

# Avg. Time to Close Over Last 12 Months

| Peloro      | 82 days  |
|-------------|----------|
| Miami Beach | 102 days |
| Miami-Dade  | 86 days  |