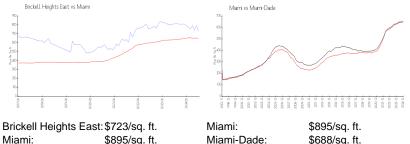

| Number of sales over the last 6 months:  | 10  |
| Number of sales over the last 3 months:  | 4   |

#### **Building Association Information**

Brickell Heights Condominium Association Address: 55 SW 9th St, Miami, FL 33130, Phone: +1 786-374-2088

#### **Recent Sales**

| Unit # | Size        | Closing Date | Sale Price  | PPSF  |
|--------|-------------|--------------|-------------|-------|
| 3109   | 738 sq ft   | Jan 2025     | \$570,000   | \$772 |
| 3802   | 792 sq ft   | Dec 2024     | \$640,000   | \$808 |
| 4106   | 1,364 sq ft | Nov 2024     | \$1,100,000 | \$806 |
| PH4806 | 2,477 sq ft | Nov 2024     | \$2,350,000 | \$949 |
| 3705   | 852 sq ft   | Oct 2024     | \$650,000   | \$763 |
| 3909   | 738 sq ft   | Oct 2024     | \$557,000   | \$755 |

#### **Market Information**



\$895/sq. ft. Miami:

\$688/sq. ft.

#### **Inventory for Sale**

| Brickell Heights East | 8% |
|-----------------------|----|
| Miami                 | 5% |
| Miami-Dade            | 5% |

## Avg. Time to Close Over Last 12 Months

**Brickell Heights East** 







Miami Miami-Dade 91 days 90 days