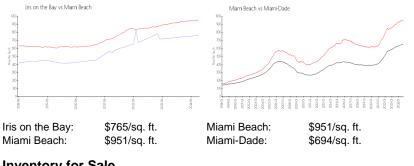

e is a baseline figure that does not take into account any specific renovation, upgrade, split, merge, or deterioration of the unit.

#### **Building Information**

| Number of units:                         | 40 |
|------------------------------------------|----|
| Number of active listings for rent:      | 0  |
| Number of active listings for sale:      | 2  |
| Building inventory for sale:             | 5% |
| Number of sales over the last 12 months: | 0  |
| Number of sales over the last 6 months:  | 0  |
| Number of sales over the last 3 months:  | 0  |

# **Building Association Information**

Iris On the Bay Address: 81 N Shore Dr, Miami Beach, FL 33141, U Phone: +1 786-520-2271

http://www.miamiprimemanagement.com/property/iris-on-the-bay-management.htm

### **Market Information**



## **Inventory for Sale**

| Iris on the Bay | 5% |
|-----------------|----|
| Miami Beach     | 5% |
| Miami-Dade      | 4% |

# Avg. Time to Close Over Last 12 Months

| Iris on the Bay | n/a      |
|-----------------|----------|
| Miami Beach     | 102 days |
| Miami-Dade      | 86 days  |







burbin...