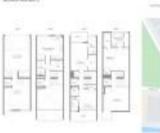

#### **Unit Information**

| MLS Number:     | A11644992                                                        |
|-----------------|------------------------------------------------------------------|
| Status:         | Active                                                           |
| Size:           | 2,250 Sq ft.                                                     |
| Bedrooms:       | 3                                                                |
| Full Bathrooms: | 3                                                                |
| Half Bathrooms: | 1                                                                |
| Parking Spaces: | 2 Or More Spaces, Covered Parking, Guest Parking, Street Parking |
| View:           | a da                         |
| List Price:     | \$1,750,000                                                      |
| List PPSF:      | \$778                                                            |
| Valuated Price: | \$1,720,000                                                      |
| Valuated PPSF:  | \$764                                                            |